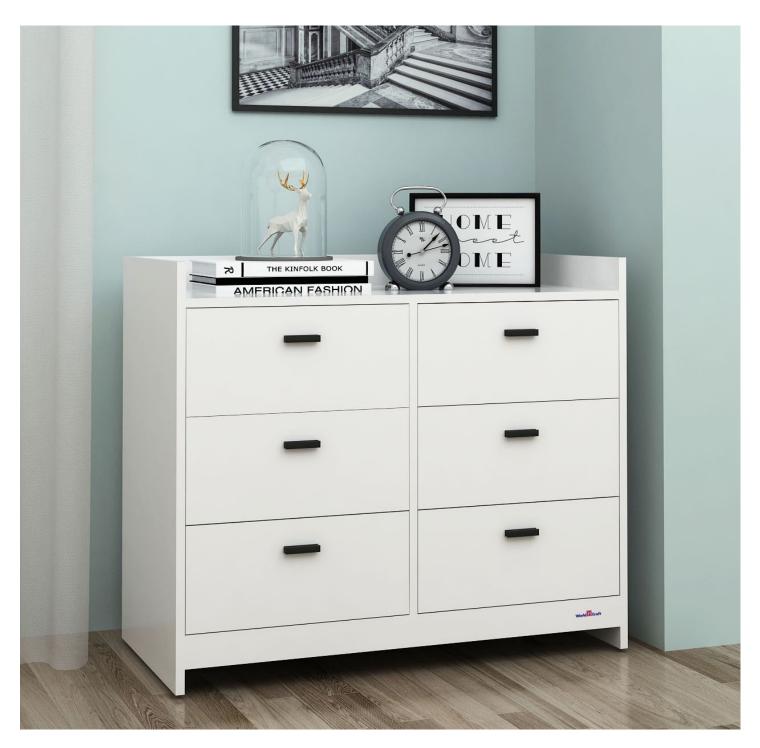

#### **SOUTH SEA 6-DRAWER CABINET**

WC-S20-0445-P.White

WC-S20-0445-Y.Oak

WC-S20-0445-W.OAK

## **Specifications**

- 6-drawer cabinet
- · Size: W83xD40xH70cm
- Body: 15mm E1 grade particle board in melamine laminated
- Drawer back and drawer side: 12mm E1 melamine particle board
- Back and drawer bottom: 3mm E1 MDF in melamine laminated
- · Drawers: 6
- · Colors: White Pearl, Yellow oak, White oak
- · Handle Color: Silver
- Weigth: 32 kgs