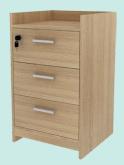

#### **MIKIMOTO 3-DRAWER CABINET**

WC-S20-0444-Y.Oak

WC-S20-0444-W.OAK

## Specifications

- 3-drawer cabinet
- Size: W43.7xD40xH70cm
- Body: 15mm E1 grade particle board and MDF in melamine laminated
- Drawer back and drawer side: 12mm E1 melamine particle board
- Back and drawer bottom: 3mm E1 MDF in melamine laminated
- Drawers: 3
- · Colors: White Pearl
- · Handle Color: Silver
- Weigth: 18.1 kgs