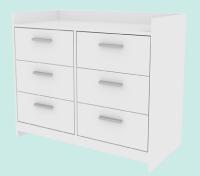

#### **SOUTH SEA 6-DRAWER CABINET**

WC-S20-0445-P.White

WC-S20-0445-Y.Oak

WC-S20-0445-W.OAK

## **Specifications**

- 6-drawer cabinet
- · Size: W83xD40xH70cm
- Body: 15mm E1 grade particle board in melamine laminated
- Drawer back and drawer side: 12mm E1 melamine particle board
- Back and drawer bottom: 3mm E1 MDF in melamine laminated
- · Drawers: 6
- · Colors: White Pearl, Yellow oak, White oak
- · Handle Color: Silver
- Weigth: 32 kgs