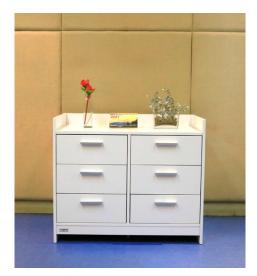

#### **SOUTH SEA 6-DRAWER CABINET**

WC-S20-0445-P.White

WC-S20-0445-Y.Oak

WC-S20-0445-W.OAK

## **Specifications**

- 6-drawer cabinet
- · Size: W83xD40xH70cm
- Body: 15mm E1 grade particle board in melamine laminated
- Drawer back and drawer side: 12mm E1 melamine particle board
- Back and drawer bottom: 3mm E1 MDF in melamine laminated
- · Drawers: 6
- · Colors: White Pearl, Yellow oak, White oak
- · Handle Color: Silver
- Weigth: 32 kgs