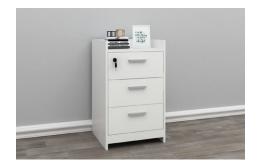

#### **MIKIMOTO 3-DRAWER CABINET**

WC-S20-0444-Y.Oak

WC-S20-0444-W.OAK

## Specifications

- 3-drawer cabinet
- Size: W43.7xD40xH70cm
- Body: 15mm E1 grade particle board and MDF in melamine laminated
- Drawer back and drawer side: 12mm E1 melamine particle board
- Back and drawer bottom: 3mm E1 MDF in melamine laminated
- Drawers: 3
- · Colors: White Pearl
- · Handle Color: Silver
- Weigth: 18.1 kgs