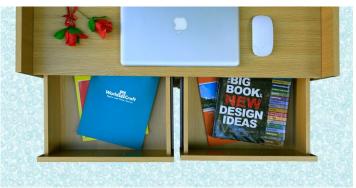

# **PEARL CABINETS**

Your valuables, personal effects and clothing are important to you.

Secure them inside the drawers of this finely made Pearl Cabinets. One model even has a lock and key.