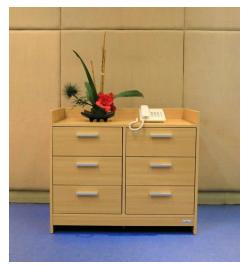

#### **SOUTH SEA 6-DRAWER CABINET**

WC-S20-0445-P.White

WC-S20-0445-Y.Oak

WC-S20-0445-W.OAK

## **Specifications**

- 6-drawer cabinet
- · Size: W83xD40xH70cm
- Body: 15mm E1 grade particle board in melamine laminated
- Drawer back and drawer side: 12mm E1 melamine particle board
- Back and drawer bottom: 3mm E1 MDF in melamine laminated
- · Drawers: 6
- · Colors: White Pearl, Yellow oak, White oak
- · Handle Color: Silver
- Weigth: 32 kgs