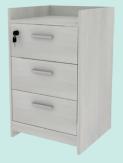

#### **MIKIMOTO 3-DRAWER CABINET**

WC-S20-0444-Y.Oak

WC-S20-0444-W.OAK

## Specifications

- 3-drawer cabinet
- Size: W43.7xD40xH70cm
- Body: 15mm E1 grade particle board and MDF in melamine laminated
- Drawer back and drawer side: 12mm E1 melamine particle board
- Back and drawer bottom: 3mm E1 MDF in melamine laminated
- Drawers: 3
- · Colors: White Pearl
- · Handle Color: Silver
- Weigth: 18.1 kgs