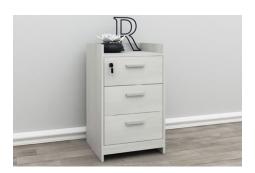

#### **MIKIMOTO 3-DRAWER CABINET**

WC-S20-0444-Y.Oak

WC-S20-0444-W.OAK

## Specifications

- 3-drawer cabinet
- Size: W43.7xD40xH70cm
- Body: 15mm E1 grade particle board and MDF in melamine laminated
- Drawer back and drawer side: 12mm E1 melamine particle board
- Back and drawer bottom: 3mm E1 MDF in melamine laminated
- Drawers: 3
- · Colors: White Pearl
- · Handle Color: Silver
- Weigth: 18.1 kgs