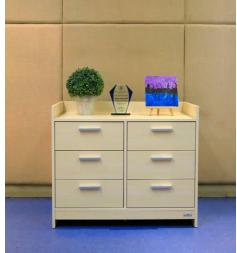

#### **SOUTH SEA 6-DRAWER CABINET**

WC-S20-0445-P.White

WC-S20-0445-Y.Oak

WC-S20-0445-W.OAK

## **Specifications**

- 6-drawer cabinet
- · Size: W83xD40xH70cm
- Body: 15mm E1 grade particle board in melamine laminated
- Drawer back and drawer side: 12mm E1 melamine particle board
- Back and drawer bottom: 3mm E1 MDF in melamine laminated
- · Drawers: 6
- · Colors: White Pearl, Yellow oak, White oak
- · Handle Color: Silver
- Weigth: 32 kgs