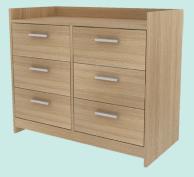

#### **SOUTH SEA 6-DRAWER CABINET**

WC-S20-0445-P.White

WC-S20-0445-Y.Oak

WC-S20-0445-W.OAK

## **Specifications**

- 6-drawer cabinet
- · Size: W83xD40xH70cm
- Body: 15mm E1 grade particle board in melamine laminated
- Drawer back and drawer side: 12mm E1 melamine particle board
- Back and drawer bottom: 3mm E1 MDF in melamine laminated
- · Drawers: 6
- · Colors: White Pearl, Yellow oak, White oak
- · Handle Color: Silver
- Weigth: 32 kgs