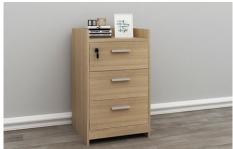

#### **MIKIMOTO 3-DRAWER CABINET**

WC-S20-0444-Y.Oak

WC-S20-0444-W.OAK

## Specifications

- 3-drawer cabinet
- Size: W43.7xD40xH70cm
- Body: 15mm E1 grade particle board and MDF in melamine laminated
- Drawer back and drawer side: 12mm E1 melamine particle board
- Back and drawer bottom: 3mm E1 MDF in melamine laminated
- Drawers: 3
- · Colors: White Pearl
- · Handle Color: Silver
- Weigth: 18.1 kgs