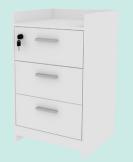

#### **SOUTH SEA 6-DRAWER CABINET**

WC-S20-0445-P.White

WC-S20-0445-Y.Oak

WC-S20-0445-W.OAK

## **Specifications**

- 6-drawer cabinet
- · Size: W83xD40xH70cm
- Body: 15mm E1 grade particle board in melamine laminated
- Drawer back and drawer side: 12mm E1 melamine particle board
- Back and drawer bottom: 3mm E1 MDF in melamine laminated
- · Drawers: 6
- · Colors: White Pearl, Yellow oak, White oak
- · Handle Color: Silver
- Weigth: 32 kgs