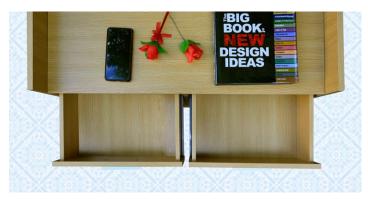

# **PEARL CABINETS**

Your valuables, personal effects and clothing are important to you.

Secure them inside the drawers of this finely made Pearl Cabinets. One model even has a lock and key.