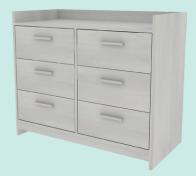

#### **SOUTH SEA 6-DRAWER CABINET**

WC-S20-0445-P.White

WC-S20-0445-Y.Oak

WC-S20-0445-W.OAK

## **Specifications**

- 6-drawer cabinet
- · Size: W83xD40xH70cm
- Body: 15mm E1 grade particle board in melamine laminated
- Drawer back and drawer side: 12mm E1 melamine particle board
- Back and drawer bottom: 3mm E1 MDF in melamine laminated
- · Drawers: 6
- · Colors: White Pearl, Yellow oak, White oak
- · Handle Color: Silver
- Weigth: 32 kgs